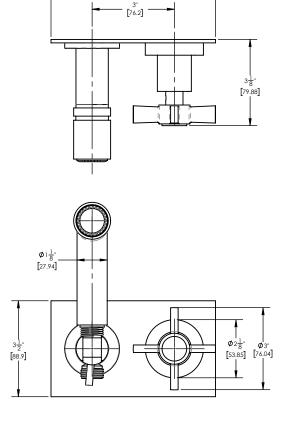

## PRODUCT DIMENSIONS

www. phylrich.com

1261 Logan Avenue, Costa Mesa, California 92626.

Phone: 714.361.4800 Fax: 714.617.3120

**CODES & STANDARDS** 

Finish Warranty: See catalog for further information.