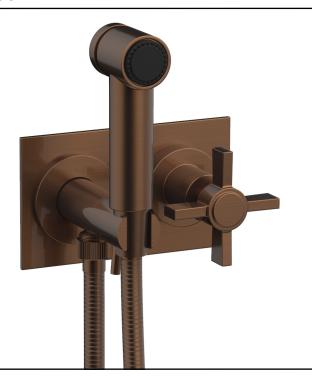

137-65

## **PRODUCT FEATURES**

- Style: Contemporary
- Collection: Basic
- Temperature Controlled By Handles
- Blade Cross Handles