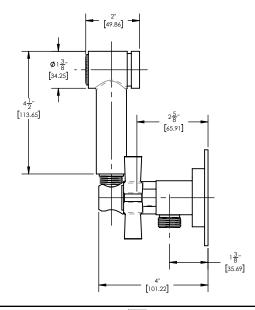

## PRODUCT DIMENSIONS

www. phylrich.com

1261 Logan Avenue, Costa Mesa, California 92626.

Phone: 714.361.4800 Fax: 714.617.3120

**CODES & STANDARDS** 

Finish Warranty: See catalog for further information.